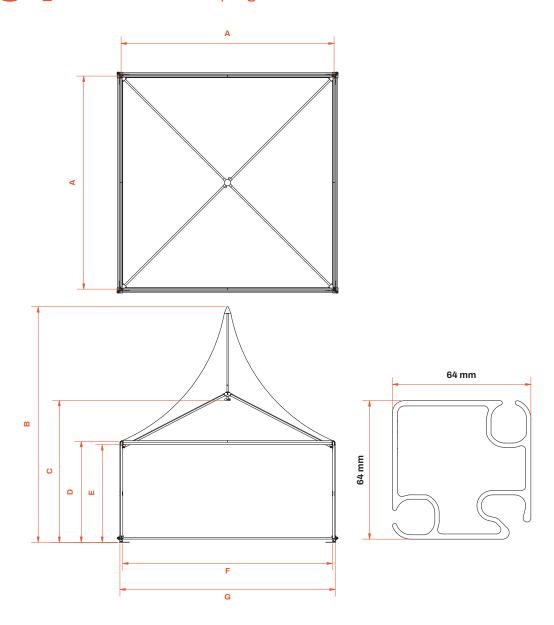

## **General specifications**

| Dimensions:        | 3.00 x 3.00 m   4.00 x 4.00 m   5.00 x 5.00 m          |  |  |
|--------------------|--------------------------------------------------------|--|--|
| Side height:       | 2.30 m                                                 |  |  |
| Ridge height:      | 4.77 m - 5.43 m                                        |  |  |
| Roof cladding:     | Translucent PVC canvas   Opaque (block-out) PVC canvas |  |  |
| Gable cladding:    | Translucent PVC canvas   Opaque (block-out) PVC canvas |  |  |
| Profile size:      | 64 x 64 mm                                             |  |  |
| Maximum wind load: | On request                                             |  |  |
| Maximum snow load: | On request                                             |  |  |
| Aluminium:         | AL6082 en AL6005                                       |  |  |
|                    | Natural anodised                                       |  |  |

Coupling gutter between pagodas

Tent Trading — 🕟

| TT64 series   3x3 m, 4x4 m, 5x5 m   Pagoda |                         |                         |                         |  |
|--------------------------------------------|-------------------------|-------------------------|-------------------------|--|
|                                            | Construction 3x3 metres | Construction 4x4 metres | Construction 5x5 metres |  |
| A Segment length c/c                       | 2,897 mm                | 3,897 mm                | 4,897 mm                |  |
| B Ridge height, adjustable                 | 4,765 - 4,915 mm        | 5,023 - 5,173 mm        | 5,280 - 5,430 mm        |  |
| C Inside height, adjustable                | 2,605 - 2,755 mm        | 2,864 - 3,014 mm        | 3,120 - 3,270 mm        |  |
| D Side height                              | 2,325 mm                | 2,325 mm                | 2,325 mm                |  |
| E Passage height                           | 2,252 mm                | 2,252 mm                | 2,252 mm                |  |
| F Inside of columns                        | 2,833 mm                | 3,833 mm                | 4,833 mm                |  |
| G Outside of columns                       | 2,961 mm                | 3,961 mm                | 4,961 mm                |  |