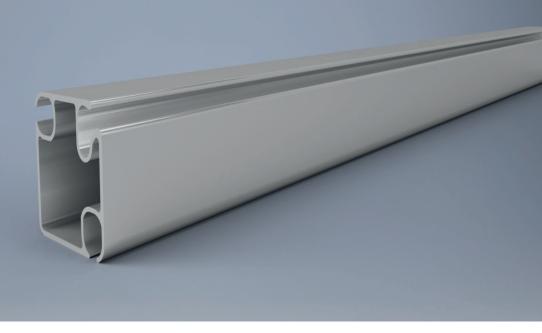

## **General specifications**

| Dimensions:        | 3.00 x 3.00 m   4.00 x 4.00 m   5.00 x 5.00 m          |  |  |
|--------------------|--------------------------------------------------------|--|--|
| Side height:       | 2.30 m                                                 |  |  |
| Ridge height:      | 4.77 m - 5.43 m                                        |  |  |
| Roof cladding:     | Translucent PVC canvas   Opaque (block-out) PVC canvas |  |  |
| Gable cladding:    | Translucent PVC canvas   Opaque (block-out) PVC canvas |  |  |
| Profile size:      | 64 x 64 mm                                             |  |  |
| Maximum wind load: | On request                                             |  |  |
| Maximum snow load: | On request                                             |  |  |
| Aluminium:         | AL6082 en AL6005                                       |  |  |
|                    | Natural anodised                                       |  |  |