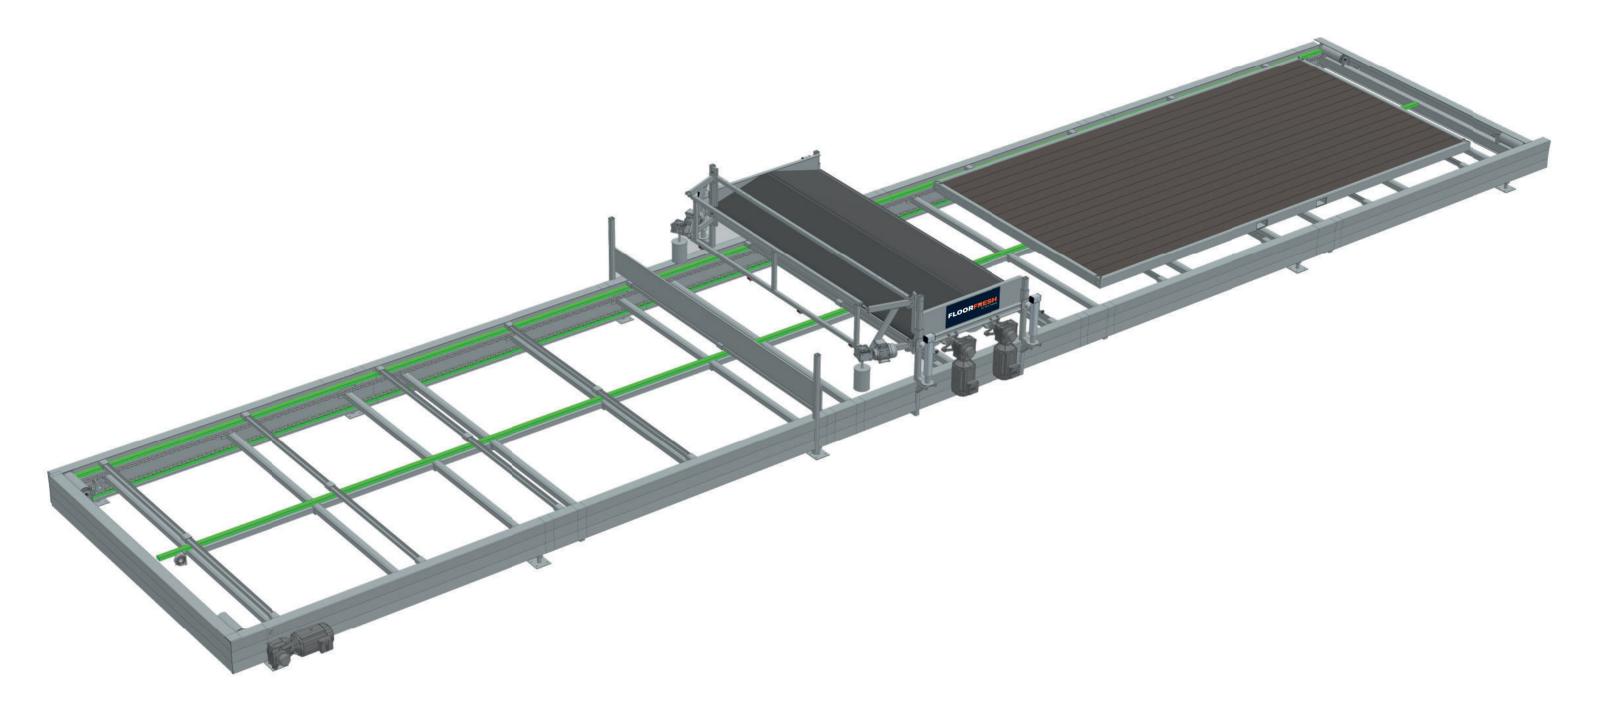

# TF-FC2500

More information? Get in touch by emailing info@tenttrading.com or calling +31 (0)85 3014 279

The TF-FC2500 floor washing machine is specially designed for cleaning heavy-duty floors and other sturdy tent flooring. With this machine, you can easily and quickly clean and dry the flooring, even when it's heavily soiled after a rental job. This way, you can always present your floors as good as new to your customers.

### **Overall information**

Dimensions:  $15.1 \times 3.5 \times 1.3 \text{ m} (LxWxH)$ 

Material framework: Hot Drip galvanized steel

Electricity: 400V/25A connection

Water: Water connection required

Warranty: 1 year after delivery