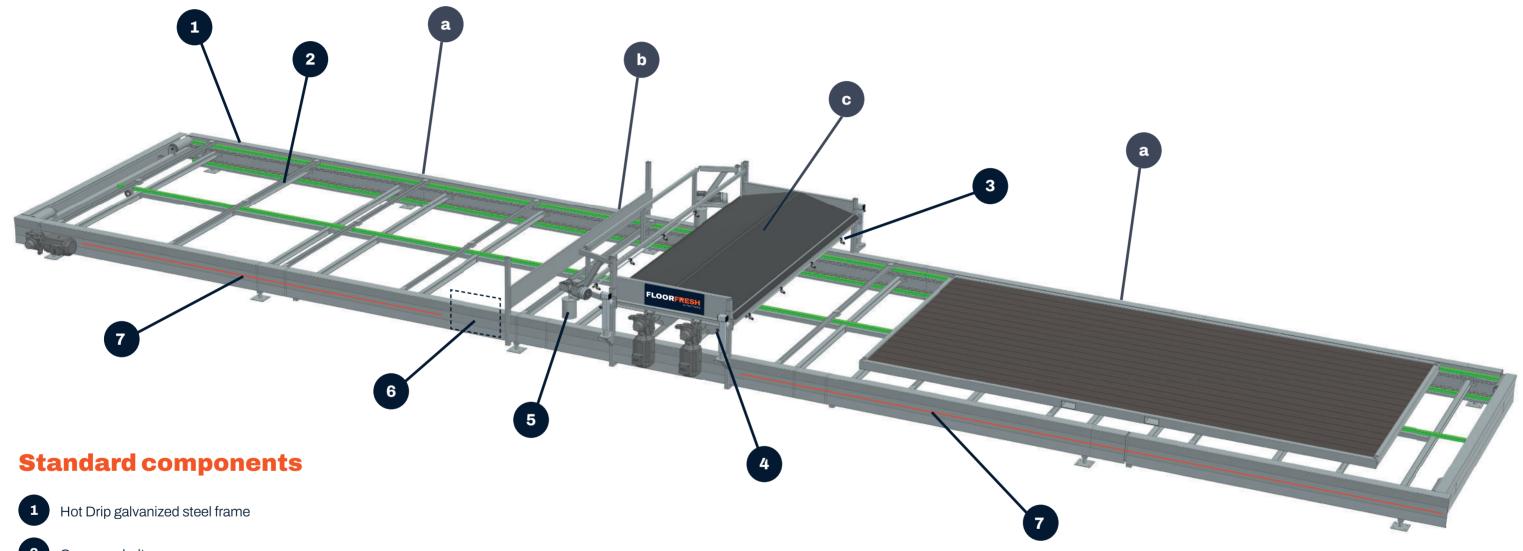

## DESCRIPTION

More information? Get in touch by emailing info@tenttrading.com or calling +31 (0)85 3014 279

- 2 Conveyor belt
- 3 Wash sprayer
- 4 Top brushes
- 5 Side brushes
- 6 Control box
- 7 Cable for emergency stop

### **Options:**

- a Crash protection
- **b** Rubber floor squeegee
- c Stainless steel collection tray

**DESCRIPTION** 